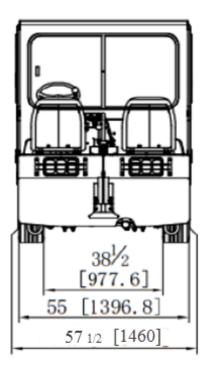

hts and turn signals
Combination LED Tail/Stop Light & Back-up
Light Safety kill switch on driver's seat
Electric Actuated Park Brake
LCD Dash Display
Fwd & Rvs Inching
Standard Driver and Passenger seat
Retractable Seatbelts
Rear Mount F-Hitch

The Harlan Model HTSBEL Lithium-ion powered baggage/cargo tractor was developed to meet the demands of the growing market for Lithium powered electric vehicles. With many of these units in service since 2014 Harlan has the experience needed for this new technology.

This popular electric package in the familiar baggage/cargo tractor frame aircraft is crafted to meet the challenging demands of ramp life. Some options include complete cab assembly, heat/defrost, mirrors, beacons, variety of hitches and suspension style seats.





## Specifications



#### Length

105.75" (2687mm)

w/ rear hitch: 113" (2891 mm)

#### Width

57.5" (1460 mm)

#### Height

56.5" (1435 mm)

w/ Cab 81.5" (2070 mm)

#### **Wheel Base**

60 3/8" (1534 mm)

#### **Ground Clearance**

7.75" (196.8mm)

#### Integrated Drive Axle

Fully integrated with AC

Induction Motor

#### Steer Axle

Heavy-Duty Dual Shaft with two tapered roller bearings

#### **Towing Coupler**

E-Hitch with 1" pin (other hitch

options available)

#### Tires

Front: 165/R13

Back: LT225/75Rx16

#### Controller

Curtis Programable

#### **Energy Source**

80V Lithium-ion

#### **Charging Options**

- -On Board Charger
- -EV Interface (used w/on board)
- -Fast Charge connection set-up

#### Steering System

Hydrostatic

#### Service Brakes

Primary: 4-Wheel Hydraulic

Secondary: Traction m