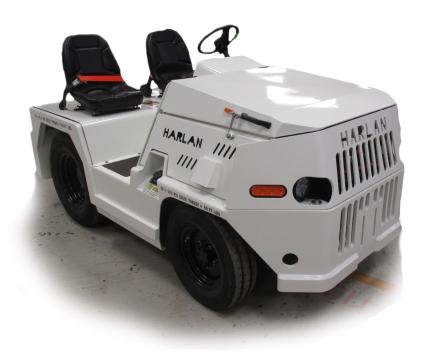

The Harlan Model HTSBEL Lithium-ion powered baggage/cargo tractor was developed to meet the demands of the growing market for Lithium powered electric vehicles. With many of these units in service since 2014 Harlan has the experience needed for this new technology.

This popular electric package in the familiar baggage/cargo tractor frame aircraft is crafted to meet the challenging demands of ramp life. Some options include complete cab assembly, heat/defrost, mirrors, beacons, variety of hitches and suspension style seats.

### **Standard Features**

High Efficiency AC Motor allows for longer duty
cycles between charges
AC Pump Motor
Keyless or Keyed master Switch
Two LED Headlights and turn signals
Combination LED Tail/Stop Light & Back-up
Light Safety kill switch on driver's seat
Electric Actuated Park Brake
LCD Dash Display
Fwd & Rvs Inching
Standard Driver and Passenger seat
Retractable Seatbelts
Rear Mount F-Hitch