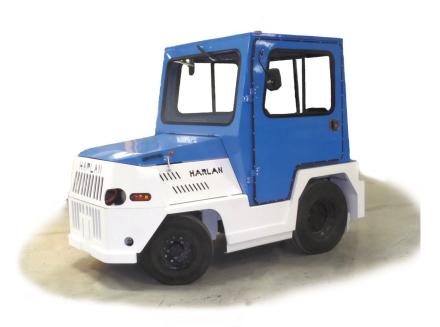

This popular electric package in the familiar baggage/cargo tractor frame aircraft is crafted to meet the challenging demands of ramp life. Some options include complete cab assembly, heat/defrost, mirrors, beacons, variety of hitches and suspension style seats.

#### Height

56.5" (1435 mm)

w/ Cab 81.5" (2070 mm)