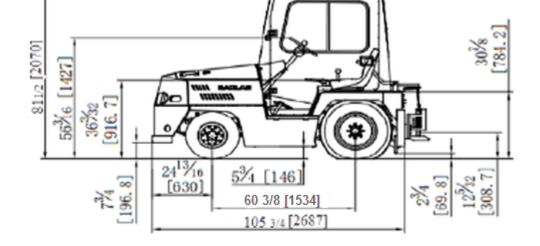

#### Length

105.75" (2687mm)

w/ rear hitch: 113" (2891 mm)

#### Height

56.5" (1435 mm)

w/ Cab 81.5" (2070 mm)

#### **Wheel Base**

60 3/8" (1534 mm)

#### **Ground Clearance**

7.75" (196.8mm)